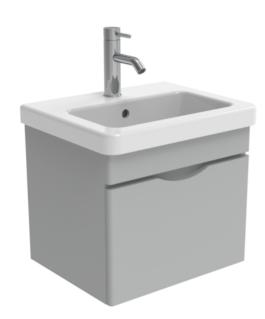

## INDIGO 50CM 1 DRAWER WALL MOUNTED UNIT - DOVE GREY

PRODUCT INFORMATION

Finish: Dove Grey

Height: 410mm

Width: 467mm

Depth: 380mm

Material MFC, MDF

Weight 12.5kg

## **DESCRIPTION**

The INDIGO range of minimalistic yet practical basins & units can enhance the look and feel of your bathroom through its smooth curves and vast storage space. With a 5 times lacquered finish, you can be confident that the unit will stand the test of time.

The INDIGO 50cm wall mounted unit has 1 soft closing handle-less drawer with deep space to hold your essentials, and is in a smooth matte dove grey finish.

\*Basin to be purchased separately Compatible basins: IND050B, IND050B.0TH