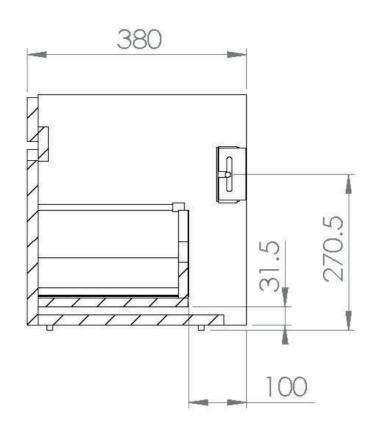

## INDIGO 50CM 1 DRAWER WALL MOUNTED UNIT - DOVE GREY

PRODUCT INFORMATION

Finish: Dove Grey

Height: 410mm

Width: 467mm

Depth: 380mm

Material MFC, MDF

Weight 12.5kg

## TECHNICAL DRAWING

Saneux reserves the right to alter the specifications and product range without prior notice. Dimensions are given as a guide only. Dimensions should not be used for surrounding furniture, fixtures and fittings until the product is on site.