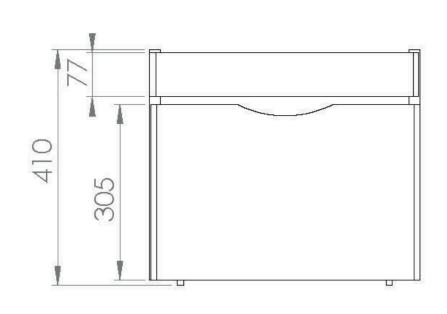

## INDIGO 50CM 1 DRAWER WALL MOUNTED UNIT - DOVE GREY

PRODUCT INFORMATION

Finish: Dove Grey

Height: 410mm

Width: 467mm

Depth: 380mm

Material MFC, MDF

Weight 12.5kg

## TECHNICAL DRAWING

Saneux reserves the right to alter the specifications and product range without prior notice. Dimensions are given as a guide only. Dimensions should not be used for surrounding furniture, fixtures and fittings until the product is on site.