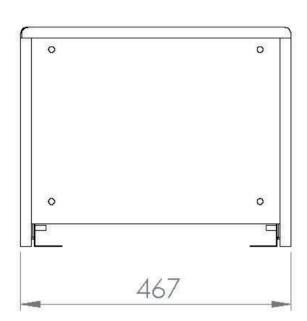

## INDIGO 50CM 1 DRAWER WALL MOUNTED UNIT - DOVE GREY

PRODUCT INFORMATION

Finish: Dove Grey

Height: 410mm

Width: 467mm

Depth: 380mm

Material MFC, MDF

Weight 12.5kg

## TECHNICAL DRAWING

Saneux reserves the right to alter the specifications and product range without prior notice. Dimensions are given as a guide only. Dimensions should not be used for surrounding furniture, fixtures and fittings until the product is on site.