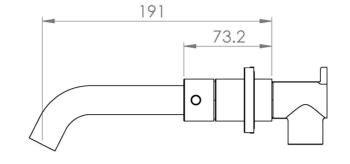

### **PRODUCT INFORMATION**

| Width:                | 298mm                                                    |
|-----------------------|----------------------------------------------------------|
| Finish:               | Matte Black (Electroplated)                              |
| Height:               | 27.5mm                                                   |
| Depth:                | 191mm                                                    |
| Material:             | Brass                                                    |
| Product Type:         | Wall Mounted Basin Mixer Tap, 3 Piece<br>Basin Mixer Tap |
| Guarantee             | 5 years standard, upgraded to 15 years if registered     |
| Weight                | 3kg                                                      |
| Waste                 | Not included, purchase separately                        |
| Spout Projection (mm) | 191mm                                                    |
| Other Features        | Pair with a 0 tap hole or countertop<br>basin            |
| Material              | Brass                                                    |

## TECHNICAL DRAWING