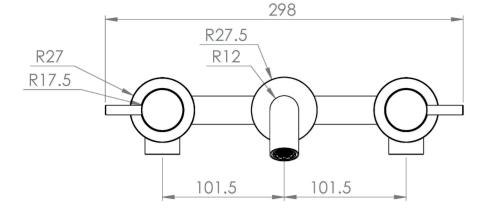

### **PRODUCT INFORMATION**

| Width:                | 298mm                                                    |
|-----------------------|----------------------------------------------------------|
| Finish:               | Matte Black (Electroplated)                              |
| Height:               | 27.5mm                                                   |
| Depth:                | 191mm                                                    |
| Material:             | Brass                                                    |
| Product Type:         | Wall Mounted Basin Mixer Tap, 3 Piece<br>Basin Mixer Tap |
| Guarantee             | 5 years standard, upgraded to 15 years if registered     |
| Weight                | 3kg                                                      |
| Waste                 | Not included, purchase separately                        |
| Spout Projection (mm) | 191mm                                                    |
| Other Features        | Pair with a 0 tap hole or countertop<br>basin            |
| Material              | Brass                                                    |

## TECHNICAL DRAWING