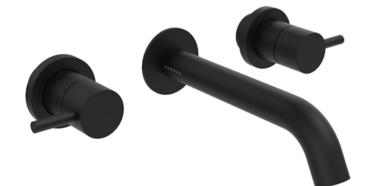

# COS 3 PIECE WALL MOUNTED BASIN MIXER - MATTE BLACK

Product Code: CO207.MB

The COS collection was designed to create brassware that was both modern and classic to suit any style of bathroom.

This COS 3 piece wall mounted basin mixer in matte black is a great option and will perfectly match any of our ceramic and furniture ranges.