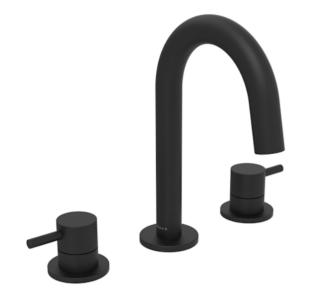

## COS 3 PIECE DECK MOUNTED BASIN MIXER - MATTE BLACK

Product Code: CO203.MB

The COS collection was designed to create brassware that was both modern and classic to suit any style of bathroom.

This COS 3 piece deck mounted basin mixer in matte black is a great option and will perfectly match any of our ceramic and furniture ranges.