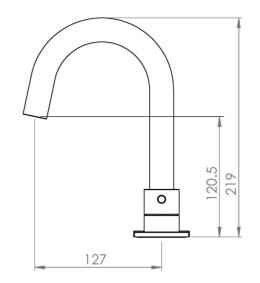

## **PRODUCT INFORMATION**

| Width:                | 295mm                                                    |
|-----------------------|----------------------------------------------------------|
| Finish:               | Matte Black (Electroplated)                              |
| Height:               | 219mm                                                    |
| Depth:                | 127mm                                                    |
| Material:             | Brass                                                    |
| Product Type:         | Deck Mounted Basin Mixer Tap, 3 Piece<br>Basin Mixer Tap |
| Guarantee             | 5 years standard, upgraded to 15 years if registered     |
| Weight                | 3kg                                                      |
| Waste                 | Not included, purchase separately                        |
| Spout Projection (mm) | 127mm                                                    |
| Other Features        | Pair with a 3 tap hole basin                             |
| Material              | Brass                                                    |

## TECHNICAL DRAWING