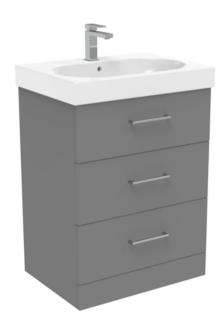

## AUSTEN 60CM 3 DRAWER FLOOR STANDING UNIT -MATTE IRON GREY

Product Code: AU060F3.IG

This 60cm 3 drawer floor standing unit in the matte iron grey finish provides plenty of storage space for your bathroom and it can be paired with either a countertop or a basin. The matte iron grey finish is the perfect option if you want a more modern look for your bathroom.