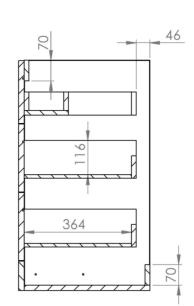

Configuration 3 Drawer

**Drawer Type** Soft close

Compatible Basin(s) 50010, 50010.0TH

AU060T.GW, AU060T.IG, AU060T.MW, Compatible Countertop(s)

AU060T.C

3, purchase separately Handle(s) Required

Other Features Easy installation Quick release drawers

## TECHNICAL DRAWING

Saneux reserves the right to alter the specifications and product range without prior notice. Dimensions are given as a guide only. Dimensions should not be used for surrounding furniture, fixtures and fittings until the product is on site.