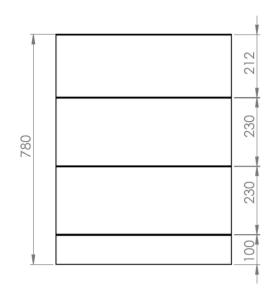

## PRODUCT INFORMATION

Matte Iron Grey Finish:

Height: 780mm

Width: 596mm

Depth: 445mm

Material MFC

Weight 19kg

5 years Guarantee

## TECHNICAL DRAWING

Saneux reserves the right to alter the specifications and product range without prior notice. Dimensions are given as a guide only. Dimensions should not be used for surrounding furniture, fixtures and fittings until the product is on site.