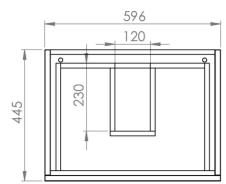

## PRODUCT INFORMATION

Matte Iron Grey Finish:

Height: 780mm

Width: 596mm

Depth: 445mm

Material MFC

Weight 19kg

5 years Guarantee

## TECHNICAL DRAWING

Saneux reserves the right to alter the specifications and product range without prior notice. Dimensions are given as a guide only. Dimensions should not be used for surrounding furniture, fixtures and fittings until the product is on site.