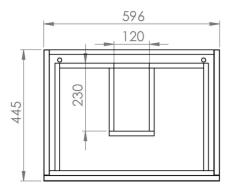

## PRODUCT INFORMATION

Finish: Gloss White

Height: 780mm

Width: 596mm

Depth: 445mm

Material MFC

Weight 19kg

5 years Guarantee

## TECHNICAL DRAWING

Saneux reserves the right to alter the specifications and product range without prior notice. Dimensions are given as a guide only. Dimensions should not be used for surrounding furniture, fixtures and fittings until the product is on site.