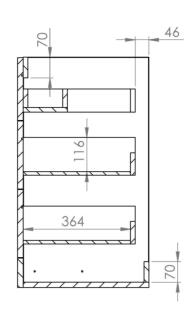

## PRODUCT INFORMATION

Finish: Gloss White

Height: 780mm

Width: 596mm

Depth: 445mm

Material MFC

Weight 19kg

5 years Guarantee

## TECHNICAL DRAWING

Saneux reserves the right to alter the specifications and product range without prior notice. Dimensions are given as a guide only. Dimensions should not be used for surrounding furniture, fixtures and fittings until the product is on site.