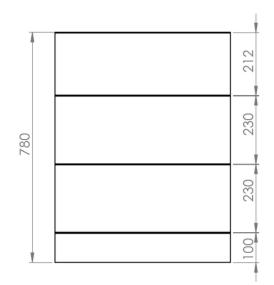

## PRODUCT INFORMATION

Finish: Gloss White

Height: 780mm

Width: 596mm

Depth: 445mm

Material MFC

Weight 19kg

5 years Guarantee

## TECHNICAL DRAWING

Saneux reserves the right to alter the specifications and product range without prior notice. Dimensions are given as a guide only. Dimensions should not be used for surrounding furniture, fixtures and fittings until the product is on site.