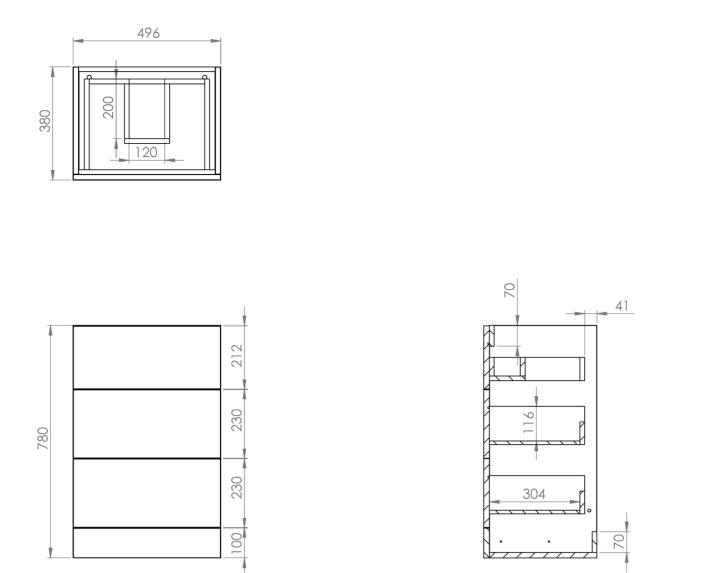

## **PRODUCT INFORMATION**

| Finish:                  | Matte Iron Grey                              |
|--------------------------|----------------------------------------------|
| Height:                  | 780mm                                        |
| Width:                   | 496mm                                        |
| Depth:                   | 380mm                                        |
| Material                 | MFC                                          |
| Weight                   | 14kg                                         |
| Guarantee                | 5 years                                      |
| Configuration            | 3 Drawer                                     |
| Drawer Type              | Soft close                                   |
| Compatible Basin(s)      | 50000, 50000.0TH                             |
| Compatible Countertop(s) | AU050T.GW, AU050T.IG, AU050T.MW,<br>AU050T.C |
| Handle(s) Required       | 3, purchase separately                       |
| Other Features           | Easy installation Quick release drawers      |

## TECHNICAL DRAWING

Saneux reserves the right to alter the specifications and product range without prior notice. Dimensions are given as a guide only. Dimensions should not be used for surrounding furniture, fixtures and fittings until the product is on site.