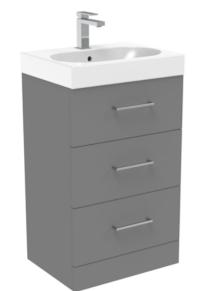

## AUSTEN 50CM 3 DRAWER FLOOR STANDING UNIT -MATTE IRON GREY

Product Code: AU050F3.IG

This 50cm 3 drawer floor standing unit in the matte iron grey finish provides plenty of storage space for your bathroom and it can be paired with either a countertop or a basin. The matte iron grey finish is the perfect option if you want a more modern look for your bathroom.