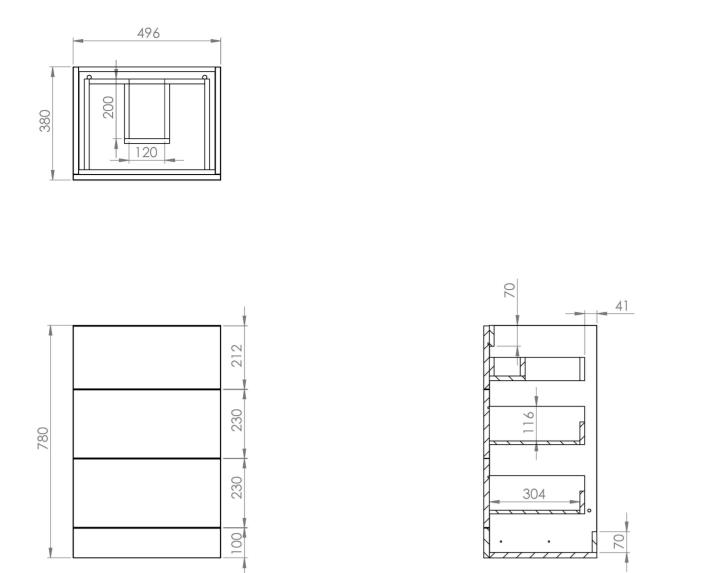

## **PRODUCT INFORMATION**

| Finish:                  | Gloss White                                  |
|--------------------------|----------------------------------------------|
| Height:                  | 780mm                                        |
| Width:                   | 496mm                                        |
| Depth:                   | 380mm                                        |
| Material                 | MFC                                          |
| Weight                   | 14kg                                         |
| Guarantee                | 5 years                                      |
| Configuration            | 3 Drawer                                     |
| Drawer Type              | Soft close                                   |
| Compatible Basin(s)      | 50000, 50000.0TH                             |
| Compatible Countertop(s) | AU050T.GW, AU050T.IG, AU050T.MW,<br>AU050T.C |
| Handle(s) Required       | 3, purchase separately                       |
| Other Features           | Easy installation Quick release drawers      |

## TECHNICAL DRAWING

Saneux reserves the right to alter the specifications and product range without prior notice. Dimensions are given as a guide only. Dimensions should not be used for surrounding furniture, fixtures and fittings until the product is on site.