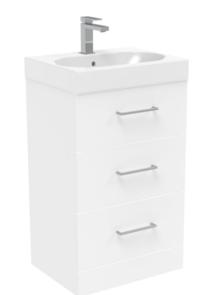

## AUSTEN 50CM 3 DRAWER FLOOR STANDING UNIT -**GLOSS WHITE**

Product Code: AU050F3.GW

This 50cm 3 drawer floor standing unit in the gloss white finish provides plenty of storage space for your bathroom and it can be paired with either a countertop or a basin. The gloss white finish is a staple for any bathroom to create a classic look.