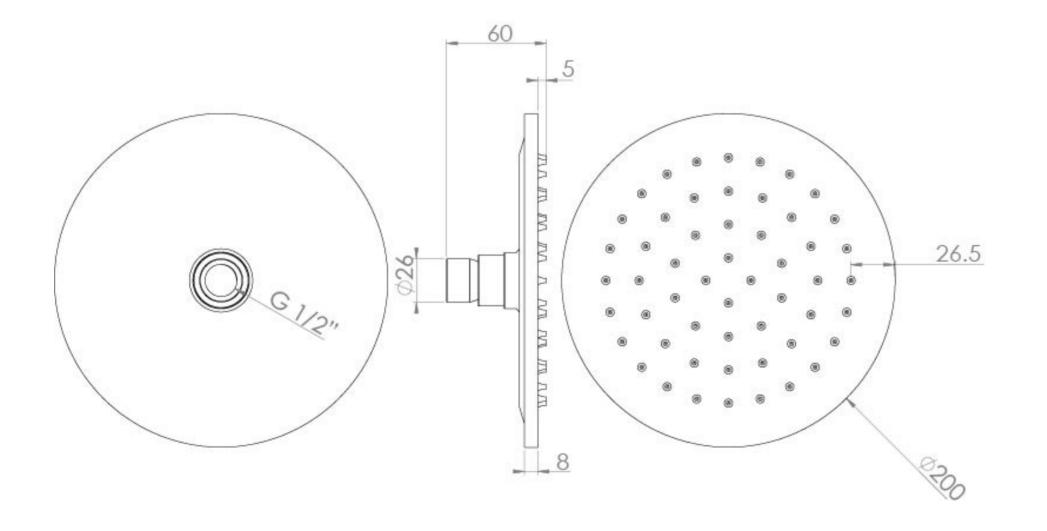

## TECHNICAL DRAWING

#### PRODUCT INFORMATION

**Finish:** Brushed Nickel (PVD)

Height: 60mm

Width: 200mm

Depth: 200mm

**Material** Brass

Weight 0.95kg

**Approvals/Standards** WRAS