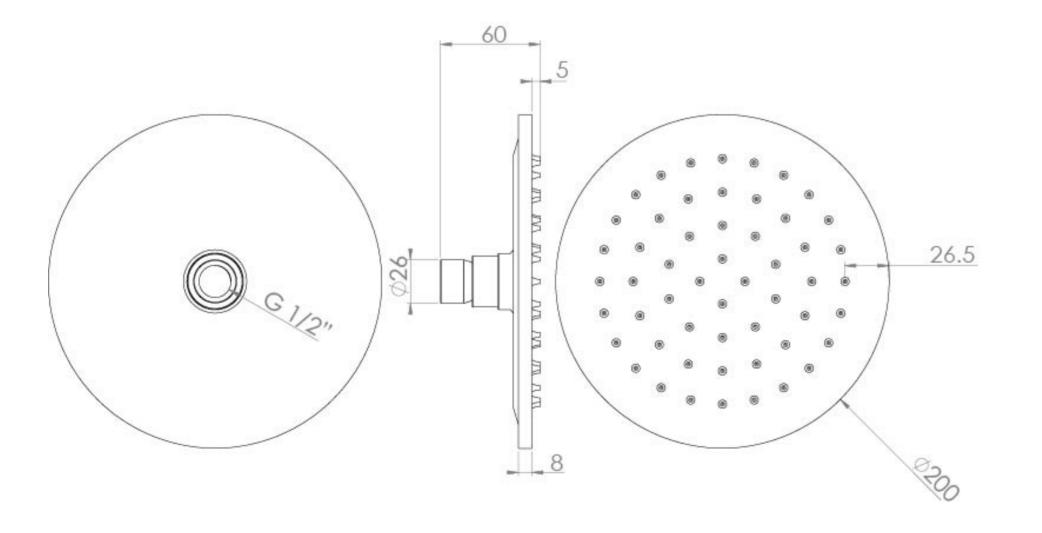

### TECHNICAL DRAWING

## PRODUCT INFORMATION

**Finish:** Brushed Brass (PVD)

Height: 60mm

Width: 200mm

Depth: 200mm

**Material** Brass

Weight 0.95kg

**Approvals/Standards** WRAS