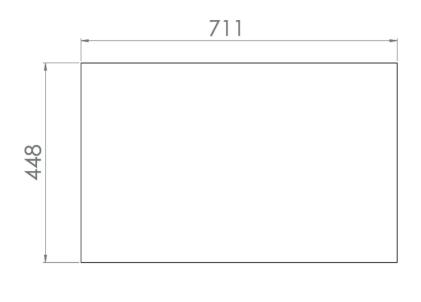

## PRODUCT INFORMATION

| Finish:            | Matte Carrara White                                                                                                                                   |
|--------------------|-------------------------------------------------------------------------------------------------------------------------------------------------------|
| Height:            | 12mm                                                                                                                                                  |
| Width:             | 711mm                                                                                                                                                 |
| Depth:             | 448mm                                                                                                                                                 |
| Material           | Solid Surface                                                                                                                                         |
| Guarantee          | 5 years                                                                                                                                               |
| Compatible Unit(s) | AU072W.GW, AU072W.IG,<br>AU072W.MW, AU072W.EO,<br>AU072W2.GW, AU072W2.IG,<br>AU072W2.MW, AU072W2.EO,<br>AU072F.GW, AU072F.IG, AU072F.MW,<br>AU072F.EO |

## TECHNICAL DRAWING

Saneux reserves the right to alter the specifications and product range without prior notice. Dimensions are given as a guide only. Dimensions should not be used for surrounding furniture, fixtures and fittings until the product is on site.