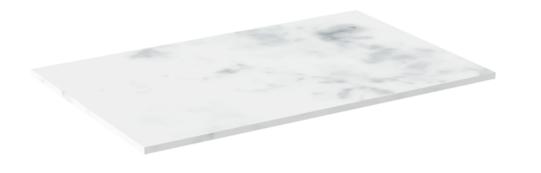

## DESCRIPTION

AUSTEN was designed to provide you with the best quality bathroom products that offer a luxury style.

Countertops offer both form & function. They offer extra internal storage space as well as countertop space to hold soaps & lotions whilst offering a luxurious look.

This AUSTEN 72cm slim countertop at only 12mm thickness is made from a durable solid surface material that has a lovely white Carrara marble pattern. It is to be paired with our AUSTEN 72cm wall mounted and floor standing units within the same range.