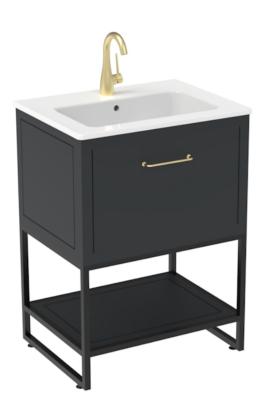

## KINGSBURY 60CM 1 DRAWER FLOOR STANDING UNIT - MATTE ANTHRACITE

Product Code: KI060F.MA

## **DESCRIPTION**

The ultimate trad-mod collection, KINGSBURY can suit all types of bathroom interiors. The classic design of the drawer fronts and integrated tray gives the traditional element, whilst the steel matte black frame gives a striking contrast against the matte finishes, creating a modern look.

This 60cm 1 drawer floor standing unit in the dark matte anthracite finish provides plenty of storage space, a soft closing drawer, and a high-end look when paired with the slim UNI basin.

\*Basin to be purchased separately Compatible basin: UN060B, UN060B.0TH