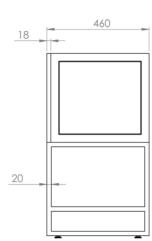

## PRODUCT INFORMATION

**Finish:** Matte Anthracite

Height: 830mm

Width: 600mm

Depth: 460mm

**Material** MDF

Weight 28kg

Shelf Quantity 1x wooden shelf

## TECHNICAL DRAWING

Saneux reserves the right to alter the specifications and product range without prior notice. Dimensions are given as a guide only. Dimensions should not be used for surrounding furniture, fixtures and fittings until the product is on site.