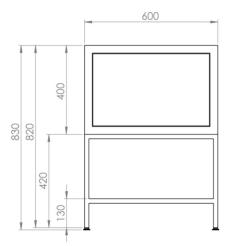

## PRODUCT INFORMATION

**Finish:** Matte Anthracite

Height: 830mm

Width: 600mm

Depth: 460mm

**Material** MDF

Weight 28kg

Shelf Quantity 1x wooden shelf

## TECHNICAL DRAWING

Saneux reserves the right to alter the specifications and product range without prior notice. Dimensions are given as a guide only. Dimensions should not be used for surrounding furniture, fixtures and fittings until the product is on site.