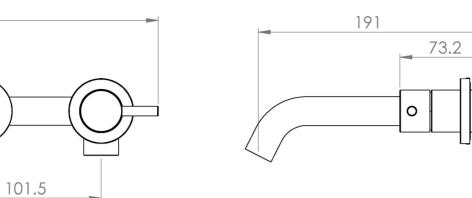

### PRODUCT INFORMATION

Width: 298mm

Finish: Chrome

Height: 27.5mm

Depth: 191mm

Material: Brass

Product Type:

3 Piece Basin Mixer Tap, Wall Mounted

### TECHNICAL DRAWING

298

R27.5

R12

101.5

R27 R17.5