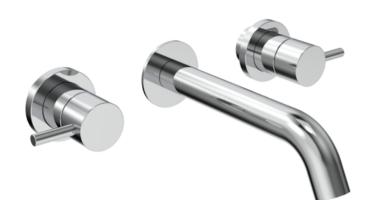

# COS 3 PIECE WALL MOUNTED BASIN MIXER - CHROME

Product Code: CO207

### PRODUCT INFORMATION

Width: 298mm

Finish: Chrome

Height: 27.5mm

Depth: 191mm

Material: Brass

Product Type:

3 Piece Basin Mixer Tap, Wall Mounted

## DESCRIPTION

The COS collection was designed to create brassware that was both modern and classic to suit any style of bathroom.

This COS 3 piece wall mounted basin mixer in chrome is a great option and will perfectly match any of our ceramic and furniture ranges.