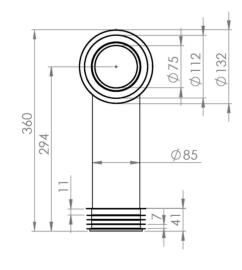

## PRODUCT INFORMATION

Finish: White

Height: 190mm

Width: 107mm

Depth: 360mm

**Material** Plastic

**Product Code:** SP.AIR.039

## TECHNICAL DRAWING

Saneux reserves the right to alter the specifications and product range without prior notice. Dimensions are given as a guide only. Dimensions should not be used for surrounding furniture, fixtures and fittings until the product is on site.