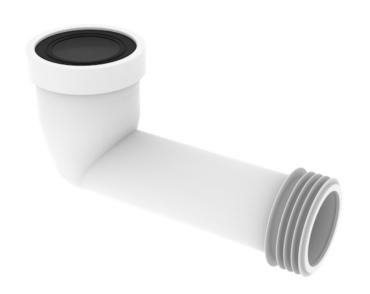

## MCALPINE 90° BEND ADJUSTABLE LENGTH EXTENDED INLET RIGID WC CONNECTOR (FOR AIR77 & AIRCC77)

## **DESCRIPTION**

Use this 90° bend WC connector with our AIR close coupled pan (AIRCC77) if you require a side soil exit.