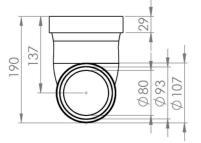

## PRODUCT INFORMATION

Finish: White

Height: 190mm

Width: 107mm

Depth: 360mm

**Material** Plastic

**Product Code:** SP.AIR.039

## TECHNICAL DRAWING

Saneux reserves the right to alter the specifications and product range without prior notice. Dimensions are given as a guide only. Dimensions should not be used for surrounding furniture, fixtures and fittings until the product is on site.